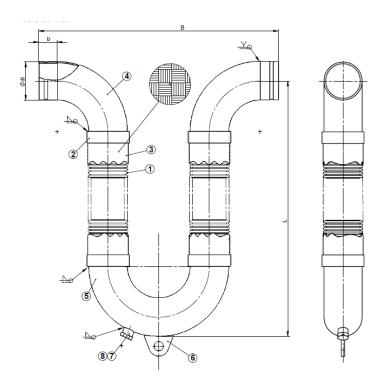

Connection types: grooved

Connection material: Carbon steel St.37.2 Elbow and turn material: Carbon steel St.37.2

| SIZE       | Movement | Ødi   | s   | В    | L    | b  |
|------------|----------|-------|-----|------|------|----|
| [          |          | _     |     |      |      |    |
| []         |          |       |     | Ĩ.   | 7    |    |
|            | -        |       |     |      | *    |    |
| DN50-2"    | +/- 4"   | 60,3  | 2,9 | 466  | 635  | 55 |
| DN65-21/2" | +/- 4"   | 76,1  | 2,9 | 490  | 715  | 55 |
| DN80-3"    | +/- 4"   | 88,9  | 3,2 | 560  | 762  | 55 |
| DN100-4"   | +/- 4"   | 114,3 | 3,6 | 718  | 890  | 55 |
| DN125-5"   | +/- 4"   | 139,7 | 4   | 880  | 1020 | 60 |
| DN150-6"   | +/- 4"   | 165,1 | 4,5 | 1040 | 1170 | 60 |
| DN200-8"   | +/- 4"   | 219,1 | 6   | 1350 | 1475 | 65 |
|            |          |       |     |      |      |    |